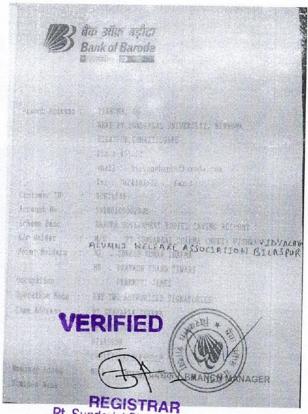

## 4. Donation by Alumni

| ्र्यं सुन्दरत्वात शर्मा (मुनत) विश्वविद्यालय छत्तीसगढ, विज्ञासपुर<br>पूर्व छात्र-संघ पंजीयन                                                                                                                                                                                                                                                                                                                                                                                                                                                                                                                                                                                                                                                                                                                                                                                                                                                                                                                                                                                                                                                                                                                                                                                                                                                                                                                                                                                                                                                                                                                                                                                                                                                                                                                                                                                                                                                                                                                                                                                                                                   | पं. सुन्दरलाल शर्मा (मुक्त) विश्वविद्यालय छत्तीसगढ्, विलासपुर<br>पूर्व छात्र-संघ पंजीयन |                                                                    |
|-------------------------------------------------------------------------------------------------------------------------------------------------------------------------------------------------------------------------------------------------------------------------------------------------------------------------------------------------------------------------------------------------------------------------------------------------------------------------------------------------------------------------------------------------------------------------------------------------------------------------------------------------------------------------------------------------------------------------------------------------------------------------------------------------------------------------------------------------------------------------------------------------------------------------------------------------------------------------------------------------------------------------------------------------------------------------------------------------------------------------------------------------------------------------------------------------------------------------------------------------------------------------------------------------------------------------------------------------------------------------------------------------------------------------------------------------------------------------------------------------------------------------------------------------------------------------------------------------------------------------------------------------------------------------------------------------------------------------------------------------------------------------------------------------------------------------------------------------------------------------------------------------------------------------------------------------------------------------------------------------------------------------------------------------------------------------------------------------------------------------------|-----------------------------------------------------------------------------------------|--------------------------------------------------------------------|
| पंजीयन क्र. 33 दिनांक १३८:॥२। नाम : अन्य अनुमार्थम् अनुमार्यम् अनुमार्थम् अनुमार्यम् अनुमार्थम् अनुमार्थम् अनुमार्थम् अनुमार्थम् अनुमार्थम् अनुमार्थम् अनुमार्थम् अनुमार्यम् अनुमार्यम् अनुमार्थम् अनुमार्थम् अनुमार्थम् अनुमार्यम् अनुमार्यम् अनुमार्यम् अनुमार्यम् अनुमार्यम् अन | पंजीयन क्रमांक 🛈 🔏 नाम                                                                  |                                                                    |
| से पंजीयन शुल्क रु                                                                                                                                                                                                                                                                                                                                                                                                                                                                                                                                                                                                                                                                                                                                                                                                                                                                                                                                                                                                                                                                                                                                                                                                                                                                                                                                                                                                                                                                                                                                                                                                                                                                                                                                                                                                                                                                                                                                                                                                                                                                                                            | रो पंजीयन शुक्त रु । ०६०० /                                                             | नगद / बैंक ड्राफ्ट क्रमांक / माध्या<br>वारा प्राप्त हुआ ।<br>हरताः |