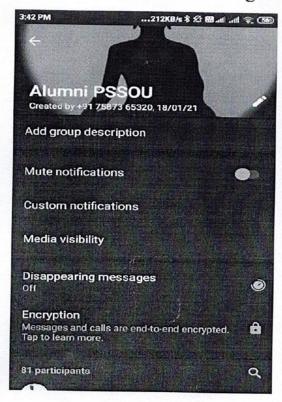

### 5.3.1 The Alumni Association

QnM The Alumni Association facilities its members by the following:

- 1. Online enrolment for its membership
- 2. Online networking amongst its Alumni members
- 3. Online payment fee
- 4. Donation by Alumni

## Options:

- a. Any 4 or more of the above
- b. Any 3 of the above
- c. Any 2 of the above
- d. None of the above
- 1. Web Link Alumni Association

https://www.pssou.ac.in/index?page=about&about\_id=ALUMINI

# 2. Online network through whatsapp





#### 3. Online payment fee









## 4. Donation by Alumni

| ्र्यं सुन्दरत्वात शर्मा (मुनत) विश्वविद्यालय छत्तीसगढ, विज्ञासपुर<br>पूर्व छात्र-संघ पंजीयन