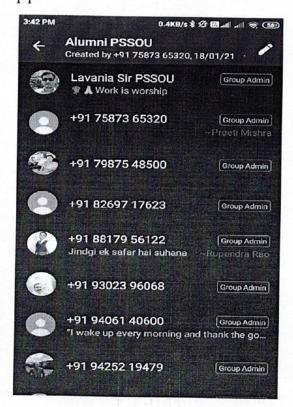

### 5.3.1 The Alumni Association

QnM The Alumni Association facilities its members by the following:

- 1. Online enrolment for its membership
- 2. Online networking amongst its Alumni members
- 3. Online payment fee
- 4. Donation by Alumni

## Options:

- a. Any 4 or more of the above
- b. Any 3 of the above
- c. Any 2 of the above
- d. None of the above
- 1. Web Link Alumni Association

https://www.pssou.ac.in/index?page=about&about\_id=ALUMINI

# 2. Online network through whatsapp





#### 3. Online payment fee









## 4. Donation by Alumni

| ्र्यं सुन्दरत्वात शर्मा (मुनत) विश्वविद्यालय छत्तीसगढ, विज्ञासपुर<br>पूर्व छात्र-संघ पंजीयन