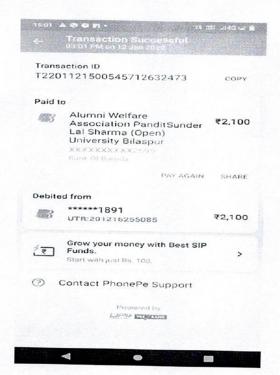

### 5.3.1 The Alumni Association

QnM The Alumni Association facilities its members by the following:

- 1. Online enrolment for its membership
- 2. Online networking amongst its Alumni members
- 3. Online payment fee
- 4. Donation by Alumni

## Options:

- a. Any 4 or more of the above
- b. Any 3 of the above
- c. Any 2 of the above
- d. None of the above
- 1. Web Link Alumni Association

https://www.pssou.ac.in/index?page=about&about\_id=ALUMINI

# 2. Online network through whatsapp





#### 3. Online payment fee









## 4. Donation by Alumni

| ्र्यं सुन्दरत्वात शर्मा (मुनत) विश्वविद्यालय छत्तीसगढ, विज्ञासपुर<br>पूर्व छात्र-संघ पंजीयन