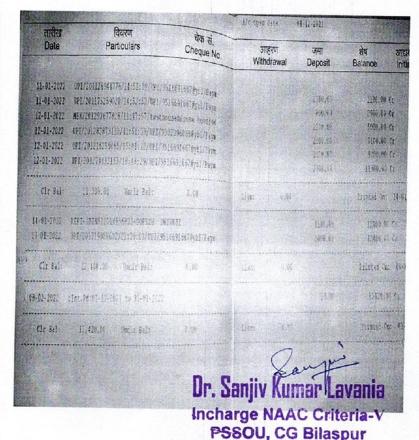

## 4. Donation by Alumni

| ्र्यं सुन्दरत्वात शर्मा (मुनत) विश्वविद्यालय छत्तीसगढ, विज्ञासपुर<br>पूर्व छात्र-संघ पंजीयन                                                                                                                                                                                                                                                                                                                                                                                                                                                                                                                                                                                                                                                                                                                                                                                                                                                                                                                                                                                                                                                                                                                                                                                                                                                                                                                                                                                                                                                                                                                                                                                                                                                                                                                                                                                                                                                                                                                                                                                                                                   | पं. सुन्दरलाल शर्मा (मुक्त) विश्वविद्यालय छत्तीसगढ्, विलासपुर<br>पूर्व छात्र-संघ पंजीयन |                                                                    |
|-------------------------------------------------------------------------------------------------------------------------------------------------------------------------------------------------------------------------------------------------------------------------------------------------------------------------------------------------------------------------------------------------------------------------------------------------------------------------------------------------------------------------------------------------------------------------------------------------------------------------------------------------------------------------------------------------------------------------------------------------------------------------------------------------------------------------------------------------------------------------------------------------------------------------------------------------------------------------------------------------------------------------------------------------------------------------------------------------------------------------------------------------------------------------------------------------------------------------------------------------------------------------------------------------------------------------------------------------------------------------------------------------------------------------------------------------------------------------------------------------------------------------------------------------------------------------------------------------------------------------------------------------------------------------------------------------------------------------------------------------------------------------------------------------------------------------------------------------------------------------------------------------------------------------------------------------------------------------------------------------------------------------------------------------------------------------------------------------------------------------------|-----------------------------------------------------------------------------------------|--------------------------------------------------------------------|
| पंजीयन क्र. 33 दिनांक १३८:॥२। नाम : अन्य अनुमार्थम् अनुमार्यम् अनुमार्थम् अनुमार्यम् अनुमार्थम् अनुमार्थम् अनुमार्थम् अनुमार्थम् अनुमार्थम् अनुमार्थम् अनुमार्थम् अनुमार्यम् अनुमार्यम् अनुमार्थम् अनुमार्थम् अनुमार्थम् अनुमार्यम् अनुमार्यम् अनुमार्यम् अनुमार्यम् अनुमार्यम् अन | पंजीयन क्रमांक 🛈 🔏 नाम                                                                  |                                                                    |
| से पंजीयन शुल्क रु                                                                                                                                                                                                                                                                                                                                                                                                                                                                                                                                                                                                                                                                                                                                                                                                                                                                                                                                                                                                                                                                                                                                                                                                                                                                                                                                                                                                                                                                                                                                                                                                                                                                                                                                                                                                                                                                                                                                                                                                                                                                                                            | रो पंजीयन शुक्त रु । ०६०० /                                                             | नगद / बैंक ड्राफ्ट क्रमांक / माध्या<br>वारा प्राप्त हुआ ।<br>हरताः |