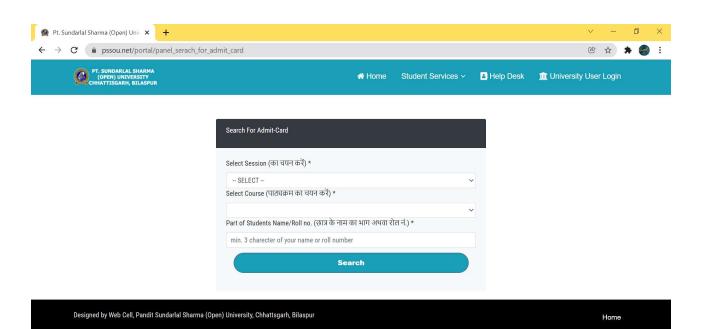

n 20th January, 2005 and the act was published in the Chhatisgarh Gazette (extra ordinary) no. 20 Raipur, Monday the 24th January, 2005. Dr. T.D. Sharma joined this university as the first Vice-Chancellor on 2nd March, 2005 while Dr. Sharad Kumar Vajpai as Registrar on the 15th March, 2005.





Home

Designed by Web Cell, Pandit Sundarlal Sharma (Open) University, Chhattsgarh, Bilaspur





🧅 30°C Haze ^ 🦟 🥎 🖗 🚳 ﴿× 🗈 ENG 12:52 📮





🍃 30°C Haze ^ 🦟 🥎 📴 🐼 ⊄× 🗈 ENG 12:52 📮



# SCREEN SHOTS OF INTERFACES UNDER STUDENT ADMISSION AND SUPPORT





























































### SCREEN SHOTS OF INTERFACES UNDER EXAMINATION



### **Notice Board**

A Download Challan FORM





Designed by Web Cell, Pandit Sundarlal Sharma (Open) University, Chhattsgarh, Bilaspur







lmin Privacy Policy Term and Conditions Contac