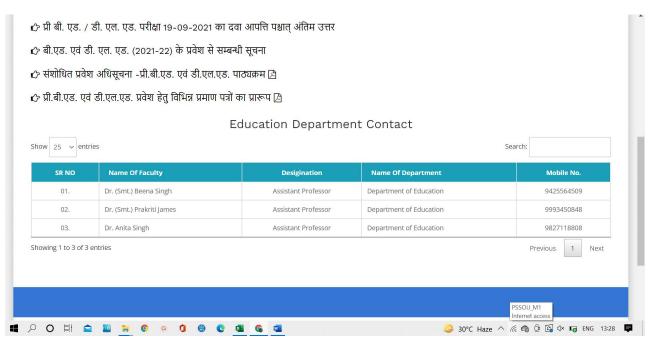

ned by Web Cell, Pandit Sundarlal Sharma (Open) University, Chhattsgarh, Bilaspur

Home





Designed by Web Cell, Pandit Sundarlal Sharma (Open) University, Chhattsgarh, Bilaspur





The Governor of the state accorded his assent to it on on 20th January, 2005 and the act was published in the Chhatisgarh Gazette (extra ordinary) no. 20 Raipur, Monday the 24th January, 2005. Dr. T.D. Sharma joined this university as the first Vice-Chancellor on 2nd March, 2005 while Dr. Sharad Kumar Vajpai as Registrar on the 15th March, 2005.





Home

Designed by Web Cell, Pandit Sundarlal Sharma (Open) University, Chhattsgarh, Bilaspur





🧅 30°C Haze ^ 🦟 🥎 🖗 🚳 ﴿× 🗈 ENG 12:52 📮





🍃 30°C Haze ^ 🦟 🥎 📴 🐼 ⊄× 🗈 ENG 12:52 📮



# SCREEN SHOTS OF INTERFACES UNDER STUDENT ADMISSION AND SUPPORT





























































### SCREEN SHOTS OF INTERFACES UNDER EXAMINATION



### **Notice Board**

A Download Challan FORM





Designed by Web Cell, Pandit Sundarlal Sharma (Open) University, Chhattsgarh, Bilaspur







lmin Privacy Policy Term and Conditions Contac