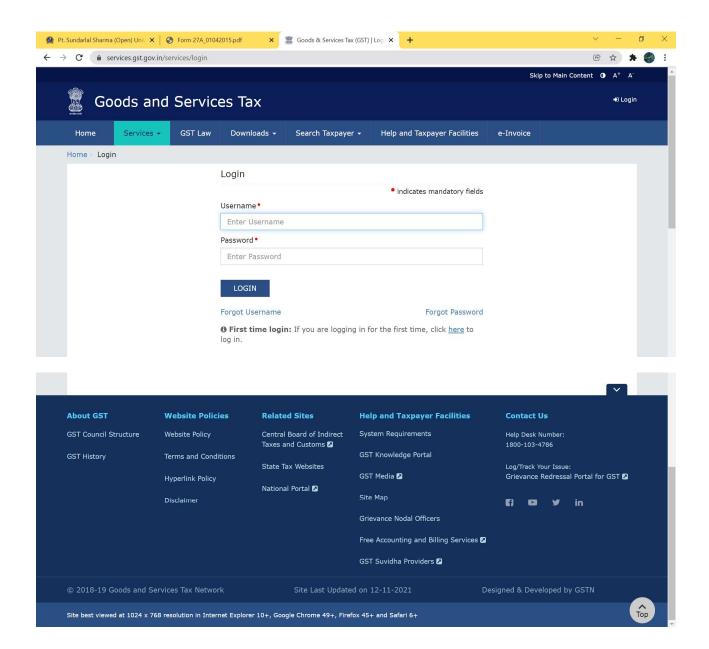

## SCREEN SHOTS OF INTERFACES UNDER FINANCE AND ACCOUNTS

|                |                                 |                    |                                                                       | For        | rm No. 27       | Α                                                                    |                |                     |   |
|----------------|---------------------------------|--------------------|-----------------------------------------------------------------------|------------|-----------------|----------------------------------------------------------------------|----------------|---------------------|---|
|                | Form for furnishing info        | rmation with the s |                                                                       |            |                 | rce (tick whichever is applicable) filed o (dd/mm/yy) #              | n computer m   | edia for the period |   |
| (a) Tax        | Deduction Account No.           |                    |                                                                       |            | (d)             | Financial Year                                                       |                |                     |   |
| (b) Perr       | nanent Account No.              |                    |                                                                       |            |                 | Assessment Year                                                      |                |                     |   |
| (c) Forr       | n No.                           | -                  |                                                                       |            | (f)             | Previous Receipt No.<br>(In case return/statement has been filed ear | dier)          |                     |   |
| Particulars o  | the deductor /collector         |                    |                                                                       |            | 3               | Name of the person responsible for ded                               | uction /collec | tion of tax         |   |
| (a) Name       |                                 |                    |                                                                       |            |                 | a) Name                                                              |                |                     |   |
| (b) Type o     |                                 |                    |                                                                       |            |                 | (b) PAN of person responsible                                        |                |                     |   |
| (c) Branch     | / division (if any)             |                    |                                                                       |            |                 | (c) Address                                                          |                |                     |   |
| (d) Addres     | ss                              |                    |                                                                       |            |                 | Flat No.                                                             |                |                     |   |
| Flat No        |                                 |                    |                                                                       |            |                 | Name of the premises / building                                      |                |                     |   |
| Name           | of the premises / buildin       | ıg                 |                                                                       |            |                 | Road / street / lane                                                 |                |                     |   |
| Road /         | street / lane                   |                    |                                                                       |            |                 | Area / location                                                      |                |                     |   |
| Area/ I        | ocation                         |                    |                                                                       |            |                 | Town / City / District                                               |                |                     |   |
| Town /         | City / District                 |                    |                                                                       |            |                 | State                                                                |                |                     |   |
| State          |                                 |                    |                                                                       |            |                 | Pin code                                                             |                |                     |   |
| Pin coo        | le                              |                    |                                                                       |            |                 | Telephone No.                                                        |                |                     |   |
| Teleph         | one No.                         |                    |                                                                       |            |                 | E-mail                                                               |                | 1                   |   |
| E-mail         |                                 |                    |                                                                       |            | -               |                                                                      | t:             |                     |   |
| Control totals |                                 |                    |                                                                       |            |                 |                                                                      |                |                     |   |
| Sr. No.        | No. of deductee /               | Amount             | Tax deducted                                                          | Tax d      | leposited       |                                                                      |                |                     |   |
|                | party<br>records                | paid<br>₹          | / collection<br>₹                                                     | (Total cha | llan amoun<br>₹ |                                                                      |                |                     |   |
| Total          |                                 |                    |                                                                       |            |                 | 7                                                                    |                |                     |   |
| Total Number   | r of Annexures enclose<br>ation | d                  |                                                                       |            |                 |                                                                      |                |                     | 7 |
|                |                                 |                    |                                                                       | VE         | RIFICATION      |                                                                      |                |                     |   |
| 1,             |                                 |                    |                                                                       |            | hereby ce       | ertify that all the particulars furnished abo                        | ove are corre  | ct and complete.    |   |
| Place:         |                                 | Signature of       | nature of person responsible for deducting / collecting tax at source |            |                 |                                                                      | 1001           |                     |   |
| Date:          |                                 |                    |                                                                       |            |                 | ng / collecting tax at source                                        |                |                     |   |
|                | ype of deductor - Gover         |                    | co.g. iddoir or perso                                                 | saporisibi | o .or acadom    |                                                                      |                |                     |   |

### **Notice Board**

A Download Challan FORM

Designed by Web Cell, Pandit Sundarlal Sharma (Open) University, Chhattsgarh, Bilaspur

Home

Designed by Web Cell, Pandit Sundarlal Sharma (Open) University, Chhattsgarh, Bilaspur