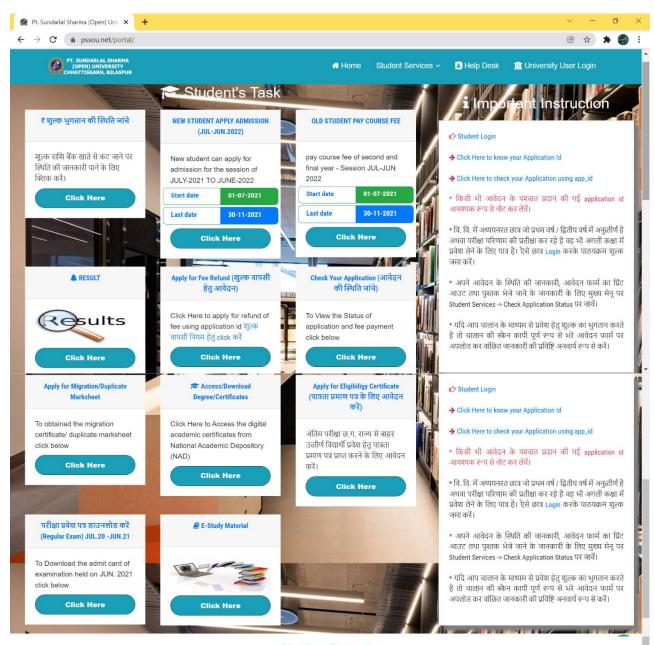

ned by Web Cell, Pandit Sundarlal Sharma (Open) University, Chhattsgarh, Bilaspur





The Governor of the state accorded his assent to it on on 20th January, 2005 and the act was published in the Chhatisgarh Gazette (extra ordinary) no. 20 Raipur, Monday the 24th January, 2005. Dr. T.D. Sharma joined this university as the first Vice-Chancellor on 2nd March, 2005 while Dr. Sharad Kumar Vajpai as Registrar on the 15th March, 2005.





Home

Designed by Web Cell, Pandit Sundarlal Sharma (Open) University, Chhattsgarh, Bilaspur





🧅 30°C Haze ^ 🦟 🥎 🖗 🚳 ﴿× 🗈 ENG 12:52 📮





🍃 30°C Haze ^ 🦟 🥎 📴 🐼 ⊄× 🗈 ENG 12:52 📮



# SCREEN SHOTS OF INTERFACES UNDER STUDENT ADMISSION AND SUPPORT





























































### SCREEN SHOTS OF INTERFACES UNDER EXAMINATION



### **Notice Board**

A Download Challan FORM





Designed by Web Cell, Pandit Sundarlal Sharma (Open) University, Chhattsgarh, Bilaspur







lmin Privacy Policy Term and Conditions Contac