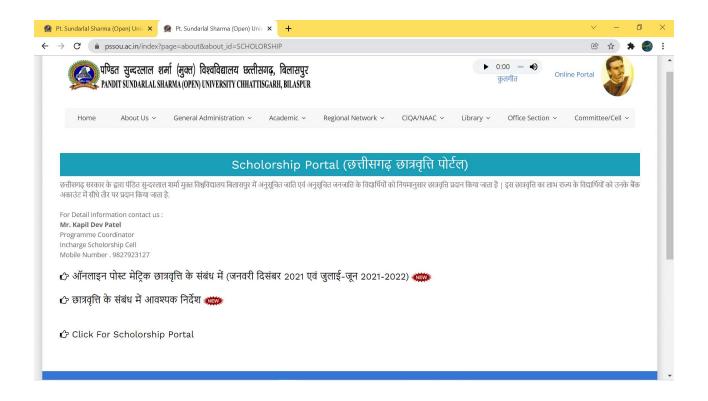

Sundarlal Sharma (Open) University, Chhattsgarh, Bilaspur

Home





Designed by Web Cell, Pandit Sundarlal Sharma (Open) University, Chhattsgarh, Bilaspur





The Governor of the state accorded his assent to it on on 20th January, 2005 and the act was published in the Chhatisgarh Gazette (extra ordinary) no. 20 Raipur, Monday the 24th January, 2005. Dr. T.D. Sharma joined this university as the first Vice-Chancellor on 2nd March, 2005 while Dr. Sharad Kumar Vajpai as Registrar on the 15th March, 2005.





Home

Designed by Web Cell, Pandit Sundarlal Sharma (Open) University, Chhattsgarh, Bilaspur





🧅 30°C Haze ^ 🦟 🥎 🖗 🚳 ﴿× 🗈 ENG 12:52 📮





🍃 30°C Haze ^ 🦟 🥎 📴 🐼 ⊄× 🗈 ENG 12:52 📮



# SCREEN SHOTS OF INTERFACES UNDER STUDENT ADMISSION AND SUPPORT





























































### SCREEN SHOTS OF INTERFACES UNDER EXAMINATION



### **Notice Board**

A Download Challan FORM





Designed by Web Cell, Pandit Sundarlal Sharma (Open) University, Chhattsgarh, Bilaspur







lmin Privacy Policy Term and Conditions Contac