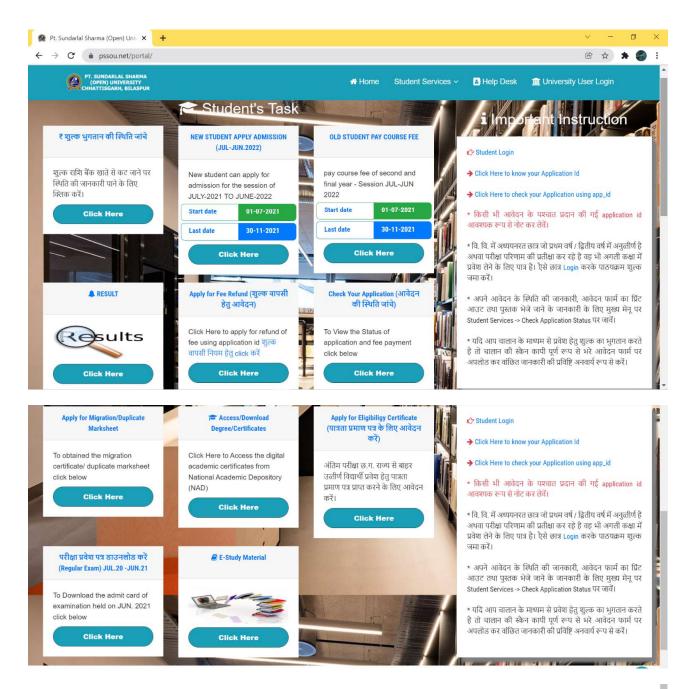

ture of person responsible for deducting / collecting tax at source |            |                 |                                                                      | 1001           |                     |   |
| Date:          |                                 |                    |                                                                       |            |                 | ng / collecting tax at source                                        |                |                     |   |
|                | ype of deductor - Gover         |                    | co.g. iddoir or perso                                                 | saporisibi | o .or acadom    |                                                                      |                |                     |   |





### **Notice Board**

A Download Challan FORM





Designed by Web Cell, Pandit Sundarlal Sharma (Open) University, Chhattsgarh, Bilaspur

Home





Designed by Web Cell, Pandit Sundarlal Sharma (Open) University, Chhattsgarh, Bilaspur





The Governor of the state accorded his assent to it on on 20th January, 2005 and the act was published in the Chhatisgarh Gazette (extra ordinary) no. 20 Raipur, Monday the 24th January, 2005. Dr. T.D. Sharma joined this university as the first Vice-Chancellor on 2nd March, 2005 while Dr. Sharad Kumar Vajpai as Registrar on the 15th March, 2005.





Home

Designed by Web Cell, Pandit Sundarlal Sharma (Open) University, Chhattsgarh, Bilaspur





🧅 30°C Haze ^ 🦟 🥎 🖗 🚳 ﴿× 🗈 ENG 12:52 📮





🍃 30°C Haze ^ 🦟 🥎 📴 🐼 ⊄× 🗈 ENG 12:52 📮



# SCREEN SHOTS OF IN