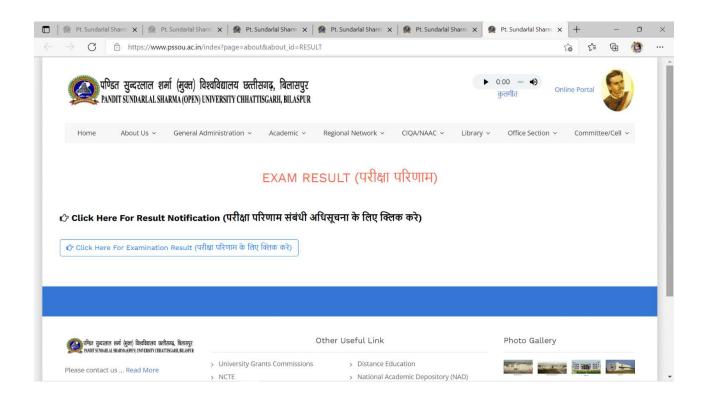

e Chhatisgarh Gazette (extra ordinary) no. 20 Raipur, Monday the 24th January, 2005. Dr. T.D. Sharma joined this university as the first Vice-Chancellor on 2nd March, 2005 while Dr. Sharad Kumar Vajpai as Registrar on the 15th March, 2005.





Home

Designed by Web Cell, Pandit Sundarlal Sharma (Open) University, Chhattsgarh, Bilaspur





🧅 30°C Haze ^ 🦟 🥎 🖗 🚳 ﴿× 🗈 ENG 12:52 📮





🍃 30°C Haze ^ 🦟 🥎 📴 🐼 ⊄× 🗈 ENG 12:52 📮



# SCREEN SHOTS OF INTERFACES UNDER STUDENT ADMISSION AND SUPPORT





























































### SCREEN SHOTS OF INTERFACES UNDER EXAMINATION



### **Notice Board**

A Download Challan FORM





Designed by Web Cell, Pandit Sundarlal Sharma (Open) University, Chhattsgarh, Bilaspur







lmin Privacy Policy Term and Conditions Contac