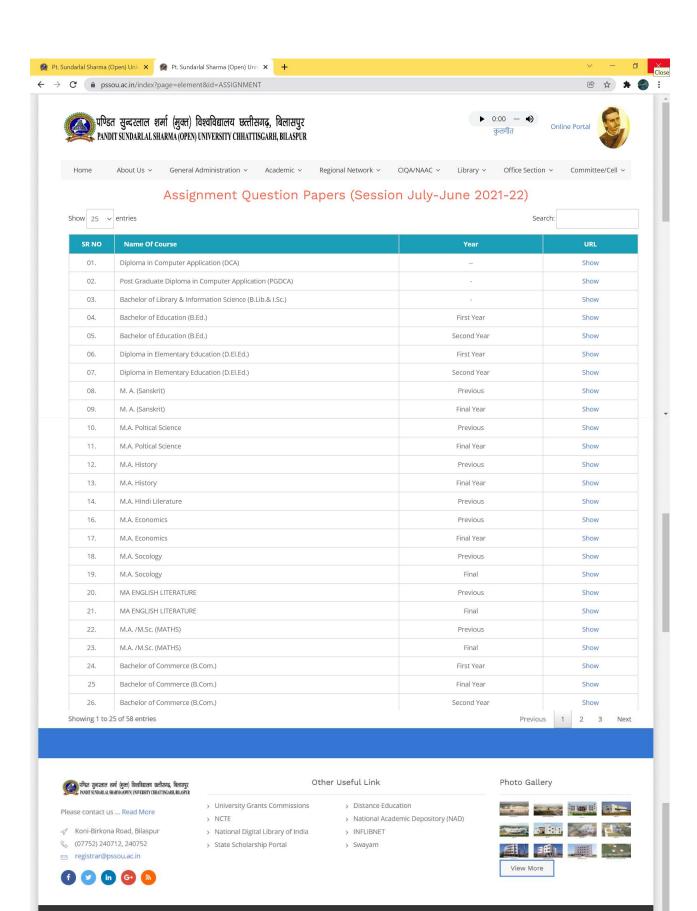

20th January, 2005 and the act was published in the Chhatisgarh Gazette (extra ordinary) no. 20 Raipur, Monday the 24th January, 2005. Dr. T.D. Sharma joined this university as the first Vice-Chancellor on 2nd March, 2005 while Dr. Sharad Kumar Vajpai as Registrar on the 15th March, 2005.





Home

Designed by Web Cell, Pandit Sundarlal Sharma (Open) University, Chhattsgarh, Bilaspur





🧅 30°C Haze ^ 🦟 🥎 🖗 🚳 ﴿× 🗈 ENG 12:52 📮





🍃 30°C Haze ^ 🦟 🥎 📴 🐼 ⊄× 🗈 ENG 12:52 📮



# SCREEN SHOTS OF INTERFACES UNDER STUDENT ADMISSION AND SUPPORT





























































### SCREEN SHOTS OF INTERFACES UNDER EXAMINATION



### **Notice Board**

A Download Challan FORM





Designed by Web Cell, Pandit Sundarlal Sharma (Open) University, Chhattsgarh, Bilaspur







lmin Privacy Policy Term and Conditions Contac