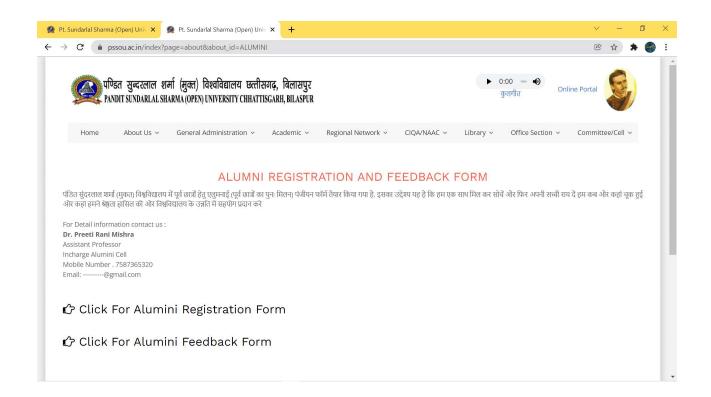

ndarlal Sharma (Open) University, Chhattsgarh, Bilaspur

Home





Designed by Web Cell, Pandit Sundarlal Sharma (Open) University, Chhattsgarh, Bilaspur





The Governor of the state accorded his assent to it on on 20th January, 2005 and the act was published in the Chhatisgarh Gazette (extra ordinary) no. 20 Raipur, Monday the 24th January, 2005. Dr. T.D. Sharma joined this university as the first Vice-Chancellor on 2nd March, 2005 while Dr. Sharad Kumar Vajpai as Registrar on the 15th March, 2005.





Home

Designed by Web Cell, Pandit Sundarlal Sharma (Open) University, Chhattsgarh, Bilaspur





🧅 30°C Haze ^ 🦟 🥎 🖗 🚳 ﴿× 🗈 ENG 12:52 📮





🍃 30°C Haze ^ 🦟 🥎 📴 🐼 ⊄× 🗈 ENG 12:52 📮



# SCREEN SHOTS OF INTERFACES UNDER STUDENT ADMISSION AND SUPPORT





























































### SCREEN SHOTS OF INTERFACES UNDER EXAMINATION



### **Notice Board**

A Download Challan FORM





Designed by Web Cell, Pandit Sundarlal Sharma (Open) University, Chhattsgarh, Bilaspur







lmin Privacy Policy Term and Conditions Contac