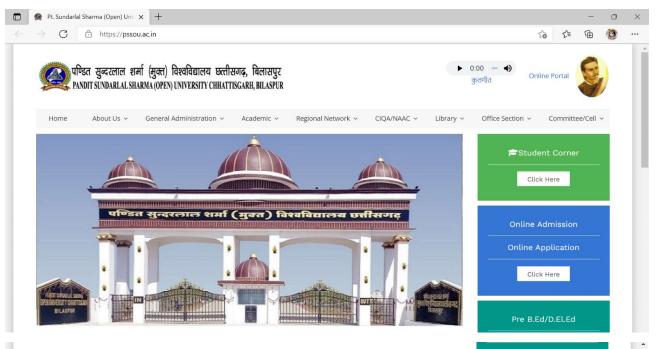

### Welcome & Greetings!

पंडित सुन्दरलाल शर्मा (मुक्त) विश्वविद्यालय छत्तीसगढ़, बिलासपुर की स्थापना का उद्देश्य राज्य के दूरवर्ती इलाकों में शिक्षा से बंचित समूहों के लिए दूरस्थ शिक्षा प्रणाली द्वारा विद्यार्थियों को ज्ञानदान, समर्थवान और कुशल बनाना है। आज दूरस्थ शिक्षा पद्धति को शिक्षा के क्षेत्र में सपनों को साकार करने वाली वैज्ञानिक पद्धति के रूप में जाना जाता है।

उच्च शिक्षा जीवन की गुणवत्ता के लिए जहां जरुरी है वहीं इसकी सबसे बड़ी समस्या यह है कि यह जन सामान्य की पहुँच से अभी भी दूर है। सभी के लिए यह सर्व-सुलभ नहीं है। जो पारम्परिक उच्च शिक्षा के संस्थान हैं उनकी अपनी सीमाए है, और जो व्यक्ति उच्च शिक्षा प्राप्त करना चाहते हैं उन सभी की आवश्यकता की पूर्ति इससे संभव नहीं है। उच्च शिक्षा के क्षेत्र में मुक्त विश्वविद्यालय और संस्थाओं की अवधारणा इस बात के लिए महत्वपूर्ण है कि इनके माध्यम से उच्च शिक्षा उन सभी के लिए उपलब्ध हो जाती है जो इसे प्राप्त करना चाहते हैं, भले ही उनकी उम्र कुछ भी हो, किसी भी व्यवसाय में हो, या किसी भी कार्य में और किसी भी परिस्थितियों में हो, यद वे उच्च शिक्षा प्राप्त

करना चाहते हैं तो मुक्त विश्वविद्यालय या मुक्त संस्थाओं के माध्यम से शिक्षा उनके लिए उपलब्ध रहता है। छत्तीसगढ़ राज्य बनने के साथ ही राज्य शासन ने पं. सुन्दरलाल शर्मी (मुक्त) विश्वविद्यालय की स्थापना की है। इस द्रष्टि से छत्तीसगढ़ देश के अन्य प्रान्तों और इतना ही नहीं, पूरे विश्व में उच्च शिक्षा के जो आयाम हैं उनमें कदम से कदम मिलाकर यहां के नागरिकों के लिए यह व्यवस्था की गई है।

मेरी शुभकामना है कि जो विद्यार्थी इस विश्वविद्यालय में शिक्षा ग्रहण कर रहें हैं वे गुणवत्तापूर्ण शिक्षा ग्रहण करेंगे और विश्वविद्यालय उनके आवश्यकता के अनुरूप गुणवत्तापूर्ण उच्च शिक्षा उपलब्ध कराने में सहायक होगा। मेरी सारी शुभकामना विद्यर्थियों के साथ है।

डॉ बंश गोपाल सिंह कलपति Click Here to Apply B.Ed./D.El.Ed new admission process

Click Here

Recruitment

Notice Boar

- DCA एवं PGDCA सत्र 2021 की ATKT छात्रों की परामर्श कक्षा/प्रायोगिक परीक्षा सम्बन्धी
- बी. एड. प्रवेश हेतु वर्गवार द्वितीय चयन सूची एवं आवंटन सूची तथा प्रवेश हेतु निर्देश
- बी. लिब. एण्ड आई. एस. सी. प्रायोगिक परीक्षा (जनवरी-दिसम्बर 2021) समय-सारणी