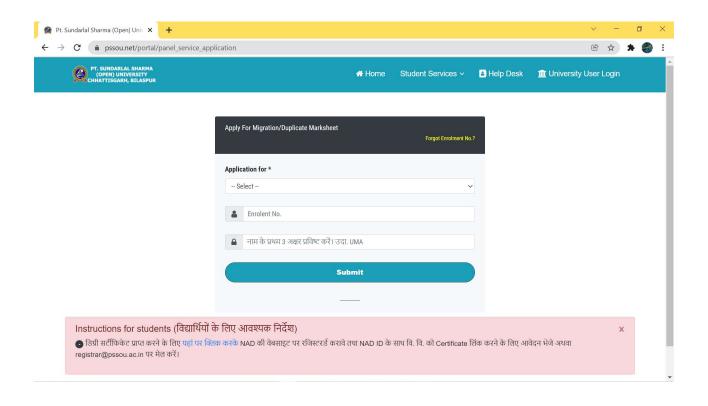

|                |                     |   |





### **Notice Board**

A Download Challan FORM





Designed by Web Cell, Pandit Sundarlal Sharma (Open) University, Chhattsgarh, Bilaspur

Home





Designed by Web Cell, Pandit Sundarlal Sharma (Open) University, Chhattsgarh, Bilaspur





The Governor of the state accorded his assent to it on on 20th January, 2005 and the act was published in the Chhatisgarh Gazette (extra ordinary) no. 20 Raipur, Monday the 24th January, 2005. Dr. T.D. Sharma joined this university as the first Vice-Chancellor on 2nd March, 2005 while Dr. Sharad Kumar Vajpai as Registrar on the 15th March, 2005.





Home

Designed by Web Cell, Pandit Sundarlal Sharma (Open) University, Chhattsgarh, Bilaspur





🧅 30°C Haze ^ 🦟 🥎 🖗 🚳 ﴿× 🗈 ENG 12:52 📮





🍃 30°C Haze ^ 🦟 🥎 📴 🐼 ⊄× 🗈 ENG 12:52 📮



# SCREEN SHOTS OF INTERFACES UNDER STUDENT ADMISSION AND SUPPORT





























































### SCREEN SHOTS OF INTERFACES UNDER EXAMINATION



### **Notice Board**

A Download Challan FORM





Designed by Web Cell, Pandit Sundarlal Sharma (Open) University, Chhattsgarh, Bilaspur







lmin Privacy Policy Term and Conditions Contac