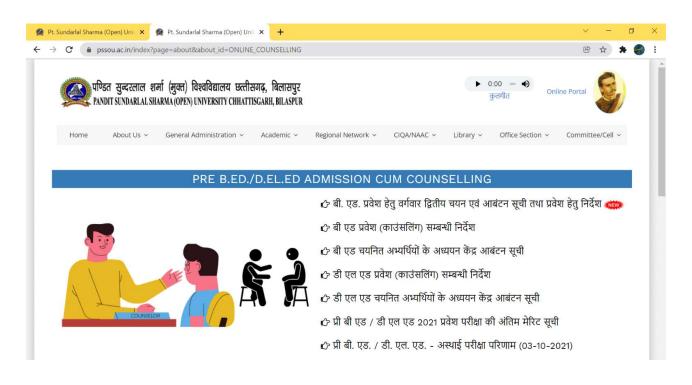

igned by Web Cell, Pandit Sundarlal Sharma (Open) University, Chhattsgarh, Bilaspur

Home





Designed by Web Cell, Pandit Sundarlal Sharma (Open) University, Chhattsgarh, Bilaspur





The Governor of the state accorded his assent to it on on 20th January, 2005 and the act was published in the Chhatisgarh Gazette (extra ordinary) no. 20 Raipur, Monday the 24th January, 2005. Dr. T.D. Sharma joined this university as the first Vice-Chancellor on 2nd March, 2005 while Dr. Sharad Kumar Vajpai as Registrar on the 15th March, 2005.





Home

Designed by Web Cell, Pandit Sundarlal Sharma (Open) University, Chhattsgarh, Bilaspur





🧅 30°C Haze ^ 🦟 🥎 🖗 🚳 ﴿× 🗈 ENG 12:52 📮





🍃 30°C Haze ^ 🦟 🥎 📴 🐼 ⊄× 🗈 ENG 12:52 📮



# SCREEN SHOTS OF INTERFACES UNDER STUDENT ADMISSION AND SUPPORT





























































### SCREEN SHOTS OF INTERFACES UNDER EXAMINATION



### **Notice Board**

A Download Challan FORM





Designed by Web Cell, Pandit Sundarlal Sharma (Open) University, Chhattsgarh, Bilaspur







lmin Privacy Policy Term and Conditions Contac