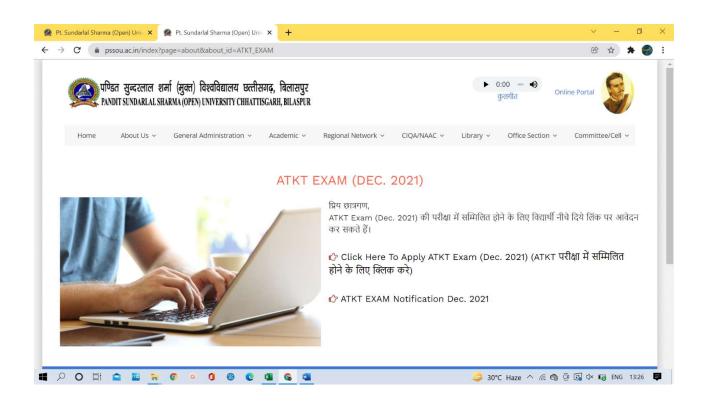

esigned by Web Cell, Pandit Sundarlal Sharma (Open) University, Chhattsgarh, Bilaspur

Home





Designed by Web Cell, Pandit Sundarlal Sharma (Open) University, Chhattsgarh, Bilaspur





The Governor of the state accorded his assent to it on on 20th January, 2005 and the act was published in the Chhatisgarh Gazette (extra ordinary) no. 20 Raipur, Monday the 24th January, 2005. Dr. T.D. Sharma joined this university as the first Vice-Chancellor on 2nd March, 2005 while Dr. Sharad Kumar Vajpai as Registrar on the 15th March, 2005.





Home

Designed by Web Cell, Pandit Sundarlal Sharma (Open) University, Chhattsgarh, Bilaspur





🧅 30°C Haze ^ 🦟 🥎 🖗 🚳 ﴿× 🗈 ENG 12:52 📮





🍃 30°C Haze ^ 🦟 🥎 📴 🐼 ⊄× 🗈 ENG 12:52 📮



# SCREEN SHOTS OF INTERFACES UNDER STUDENT ADMISSION AND SUPPORT





























































### SCREEN SHOTS OF INTERFACES UNDER EXAMINATION



### **Notice Board**

A Download Challan FORM





Designed by Web Cell, Pandit Sundarlal Sharma (Open) University, Chhattsgarh, Bilaspur







lmin Privacy Policy Term and Conditions Contac