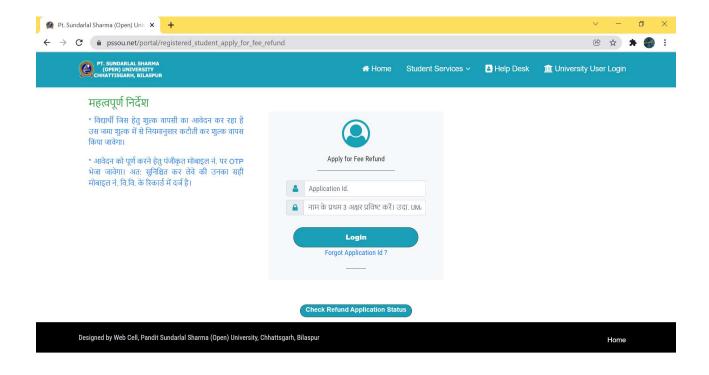

or perso                                                 | saporisibi | o .or acadom    |                                                                      |                |                     |   |





### **Notice Board**

A Download Challan FORM





Designed by Web Cell, Pandit Sundarlal Sharma (Open) University, Chhattsgarh, Bilaspur

Home





Designed by Web Cell, Pandit Sundarlal Sharma (Open) University, Chhattsgarh, Bilaspur





The Governor of the state accorded his assent to it on on 20th January, 2005 and the act was published in the Chhatisgarh Gazette (extra ordinary) no. 20 Raipur, Monday the 24th January, 2005. Dr. T.D. Sharma joined this university as the first Vice-Chancellor on 2nd March, 2005 while Dr. Sharad Kumar Vajpai as Registrar on the 15th March, 2005.





Home

Designed by Web Cell, Pandit Sundarlal Sharma (Open) University, Chhattsgarh, Bilaspur





🧅 30°C Haze ^ 🦟 🥎 🖗 🚳 ﴿× 🗈 ENG 12:52 📮





🍃 30°C Haze ^ 🦟 🥎 📴 🐼 ⊄× 🗈 ENG 12:52 📮



# SCREEN SHOTS OF INTERFACES UNDER STUDENT ADMISSION AND SUPPORT





























































### SCREEN SHOTS OF INTERFACES UNDER EXAMINATION



### **Notice Board**

A Download Challan FORM





Designed by Web Cell, Pandit Sundarlal Sharma (Open) University, Chhattsgarh, Bilaspur







lmin Privacy Policy Term and Conditions Contac