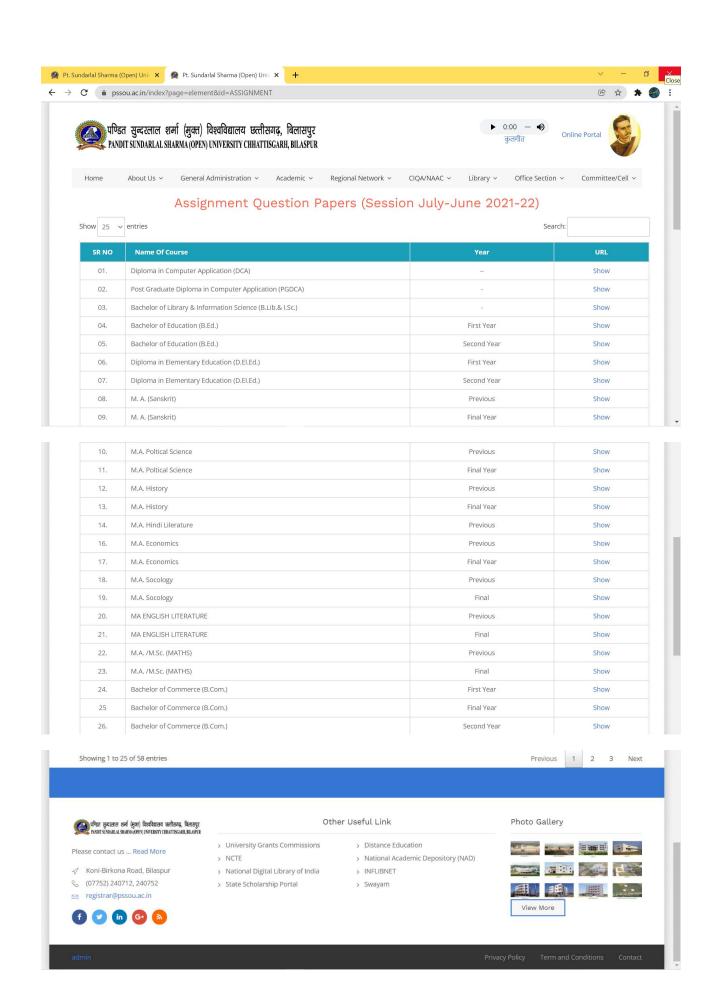

by Web Cell, Pandit Sundarlal Sharma (Open) University, Chhattsgarh, Bilaspur

Home





Designed by Web Cell, Pandit Sundarlal Sharma (Open) University, Chhattsgarh, Bilaspur





The Governor of the state accorded his assent to it on on 20th January, 2005 and the act was published in the Chhatisgarh Gazette (extra ordinary) no. 20 Raipur, Monday the 24th January, 2005. Dr. T.D. Sharma joined this university as the first Vice-Chancellor on 2nd March, 2005 while Dr. Sharad Kumar Vajpai as Registrar on the 15th March, 2005.





Home

Designed by Web Cell, Pandit Sundarlal Sharma (Open) University, Chhattsgarh, Bilaspur





🧅 30°C Haze ^ 🦟 🥎 🖗 🚳 ﴿× 🗈 ENG 12:52 📮





🍃 30°C Haze ^ 🦟 🥎 📴 🐼 ⊄× 🗈 ENG 12:52 📮



# SCREEN SHOTS OF INTERFACES UNDER STUDENT ADMISSION AND SUPPORT





























































### SCREEN SHOTS OF INTERFACES UNDER EXAMINATION



### **Notice Board**

A Download Challan FORM





Designed by Web Cell, Pandit Sundarlal Sharma (Open) University, Chhattsgarh, Bilaspur







lmin Privacy Policy Term and Conditions Contac