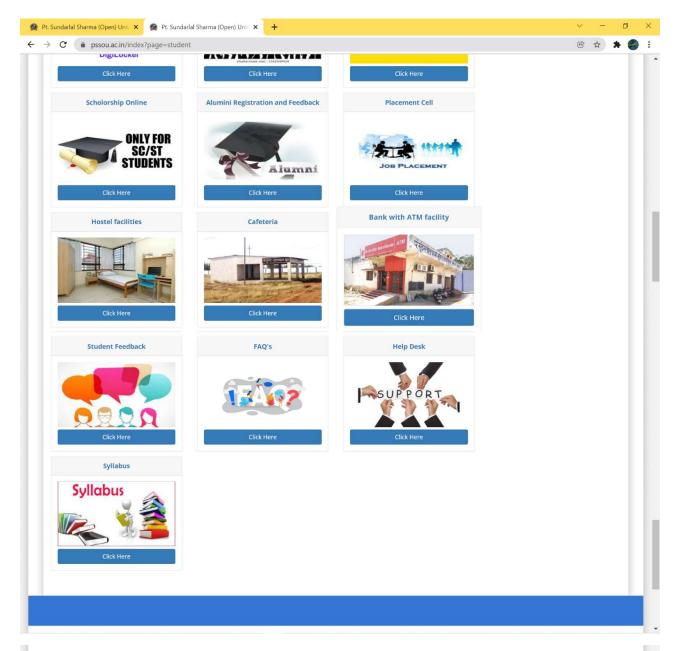

Designed by Web Cell, Pandit Sundarlal Sharma (Open) University, Chhattsgarh, Bilaspur

Home





Designed by Web Cell, Pandit Sundarlal Sharma (Open) University, Chhattsgarh, Bilaspur





The Governor of the state accorded his assent to it on on 20th January, 2005 and the act was published in the Chhatisgarh Gazette (extra ordinary) no. 20 Raipur, Monday the 24th January, 2005. Dr. T.D. Sharma joined this university as the first Vice-Chancellor on 2nd March, 2005 while Dr. Sharad Kumar Vajpai as Registrar on the 15th March, 2005.





Home

Designed by Web Cell, Pandit Sundarlal Sharma (Open) University, Chhattsgarh, Bilaspur





🧅 30°C Haze ^ 🦟 🥎 🖗 🚳 ﴿× 🗈 ENG 12:52 📮





🍃 30°C Haze ^ 🦟 🥎 📴 🐼 ⊄× 🗈 ENG 12:52 📮



# SCREEN SHOTS OF INTERFACES UNDER STUDENT ADMISSION AND SUPPORT





























































### SCREEN SHOTS OF INTERFACES UNDER EXAMINATION



### **Notice Board**

A Download Challan FORM





Designed by Web Cell, Pandit Sundarlal Sharma (Open) University, Chhattsgarh, Bilaspur







lmin Privacy Policy Term and Conditions Contac