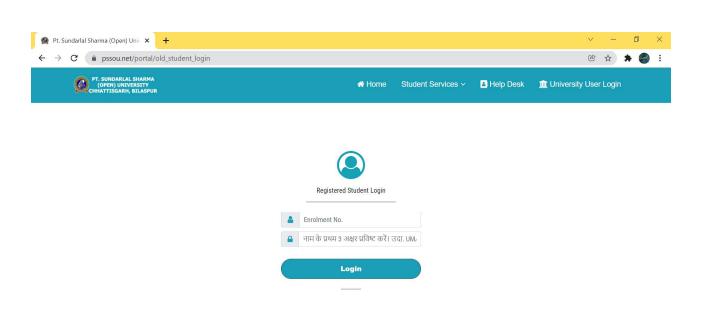

versity, Chhattsgarh, Bilaspur





The Governor of the state accorded his assent to it on on 20th January, 2005 and the act was published in the Chhatisgarh Gazette (extra ordinary) no. 20 Raipur, Monday the 24th January, 2005. Dr. T.D. Sharma joined this university as the first Vice-Chancellor on 2nd March, 2005 while Dr. Sharad Kumar Vajpai as Registrar on the 15th March, 2005.





Home

Designed by Web Cell, Pandit Sundarlal Sharma (Open) University, Chhattsgarh, Bilaspur





🧅 30°C Haze ^ 🦟 🥎 🖗 🚳 ﴿× 🗈 ENG 12:52 📮





🍃 30°C Haze ^ 🦟 🥎 📴 🐼 ⊄× 🗈 ENG 12:52 📮



# SCREEN SHOTS OF INTERFACES UNDER STUDENT ADMISSION AND SUPPORT





























































### SCREEN SHOTS OF INTERFACES UNDER EXAMINATION



### **Notice Board**

A Download Challan FORM





Designed by Web Cell, Pandit Sundarlal Sharma (Open) University, Chhattsgarh, Bilaspur







lmin Privacy Policy Term and Conditions Contac