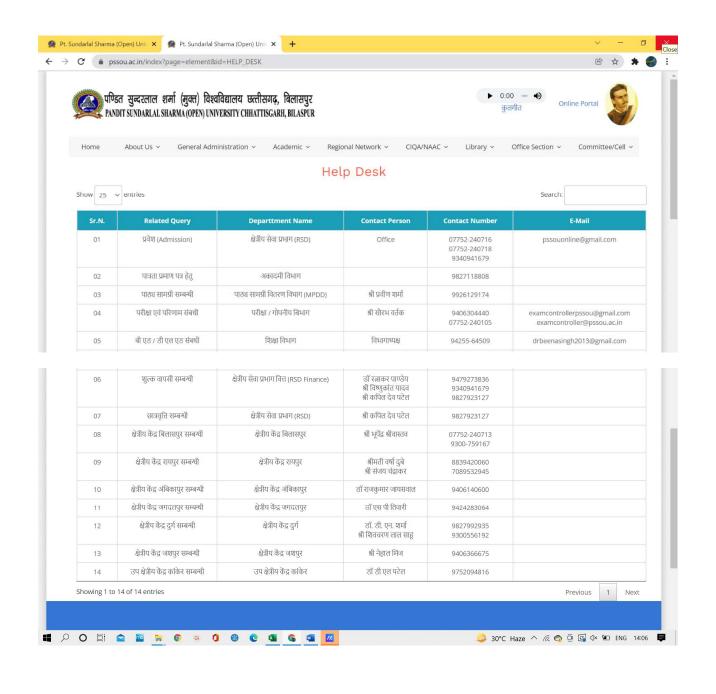

en) University, Chhattsgarh, Bilaspur

Home





Designed by Web Cell, Pandit Sundarlal Sharma (Open) University, Chhattsgarh, Bilaspur





The Governor of the state accorded his assent to it on on 20th January, 2005 and the act was published in the Chhatisgarh Gazette (extra ordinary) no. 20 Raipur, Monday the 24th January, 2005. Dr. T.D. Sharma joined this university as the first Vice-Chancellor on 2nd March, 2005 while Dr. Sharad Kumar Vajpai as Registrar on the 15th March, 2005.





Home

Designed by Web Cell, Pandit Sundarlal Sharma (Open) University, Chhattsgarh, Bilaspur





🧅 30°C Haze ^ 🦟 🥎 🖗 🚳 ﴿× 🗈 ENG 12:52 📮





🍃 30°C Haze ^ 🦟 🥎 📴 🐼 ⊄× 🗈 ENG 12:52 📮



# SCREEN SHOTS OF INTERFACES UNDER STUDENT ADMISSION AND SUPPORT





























































### SCREEN SHOTS OF INTERFACES UNDER EXAMINATION



### **Notice Board**

A Download Challan FORM





Designed by Web Cell, Pandit Sundarlal Sharma (Open) University, Chhattsgarh, Bilaspur







lmin Privacy Policy Term and Conditions Contac