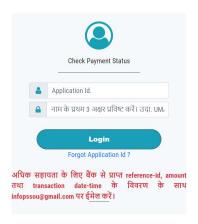

ng tax at source |            |                 |                                                                      | 1001           |                     |   |
| Date:          |                                 |                    |                                                                       |            |                 | ng / collecting tax at source                                        |                |                     |   |
|                | ype of deductor - Gover         |                    | co.g. iddoir or perso                                                 | saporisibi | o .or acadom    |                                                                      |                |                     |   |





### **Notice Board**

A Download Challan FORM





Designed by Web Cell, Pandit Sundarlal Sharma (Open) University, Chhattsgarh, Bilaspur

Home





Designed by Web Cell, Pandit Sundarlal Sharma (Open) University, Chhattsgarh, Bilaspur





The Governor of the state accorded his assent to it on on 20th January, 2005 and the act was published in the Chhatisgarh Gazette (extra ordinary) no. 20 Raipur, Monday the 24th January, 2005. Dr. T.D. Sharma joined this university as the first Vice-Chancellor on 2nd March, 2005 while Dr. Sharad Kumar Vajpai as Registrar on the 15th March, 2005.





Home

Designed by Web Cell, Pandit Sundarlal Sharma (Open) University, Chhattsgarh, Bilaspur





🧅 30°C Haze ^ 🦟 🥎 🖗 🚳 ﴿× 🗈 ENG 12:52 📮





🍃 30°C Haze ^ 🦟 🥎 📴 🐼 ⊄× 🗈 ENG 12:52 📮



# SCREEN SHOTS OF INTERFACES UNDER STUDENT ADMISSION AND SUPPORT