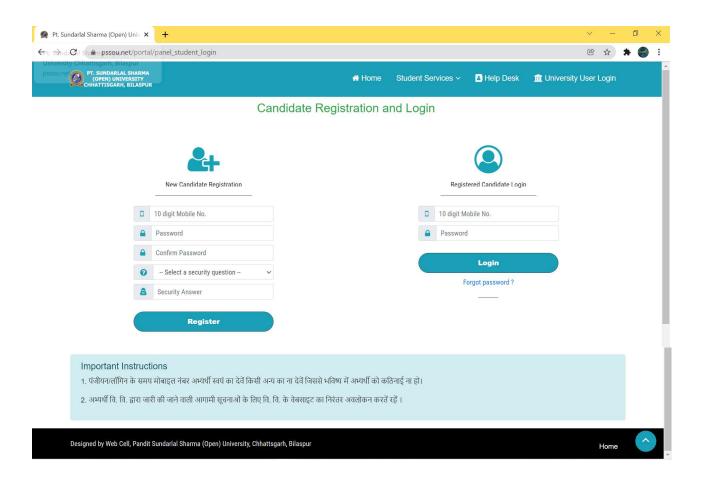

| 1001           |                     |   |
| Date:          |                                 |                    |                                                                       |            |                 | ng / collecting tax at source                                        |                |                     |   |
|                | ype of deductor - Gover         |                    | co.g. iddoir or perso                                                 | saporisibi | o .or acadom    |                                                                      |                |                     |   |





### **Notice Board**

A Download Challan FORM





Designed by Web Cell, Pandit Sundarlal Sharma (Open) University, Chhattsgarh, Bilaspur

Home





Designed by Web Cell, Pandit Sundarlal Sharma (Open) University, Chhattsgarh, Bilaspur





The Governor of the state accorded his assent to it on on 20th January, 2005 and the act was published in the Chhatisgarh Gazette (extra ordinary) no. 20 Raipur, Monday the 24th January, 2005. Dr. T.D. Sharma joined this university as the first Vice-Chancellor on 2nd March, 2005 while Dr. Sharad Kumar Vajpai as Registrar on the 15th March, 2005.





Home

Designed by Web Cell, Pandit Sundarlal Sharma (Open) University, Chhattsgarh, Bilaspur





🧅 30°C Haze ^ 🦟 🥎 🖗 🚳 ﴿× 🗈 ENG 12:52 📮





🍃 30°C Haze ^ 🦟 🥎 📴 🐼 ⊄× 🗈 ENG 12:52 📮



# SCREEN SHOTS OF INTERFACES UNDER STUDENT ADMISSION AND SUPPORT





























































### SCREEN SHOTS OF INTERFACES UNDER EXAM