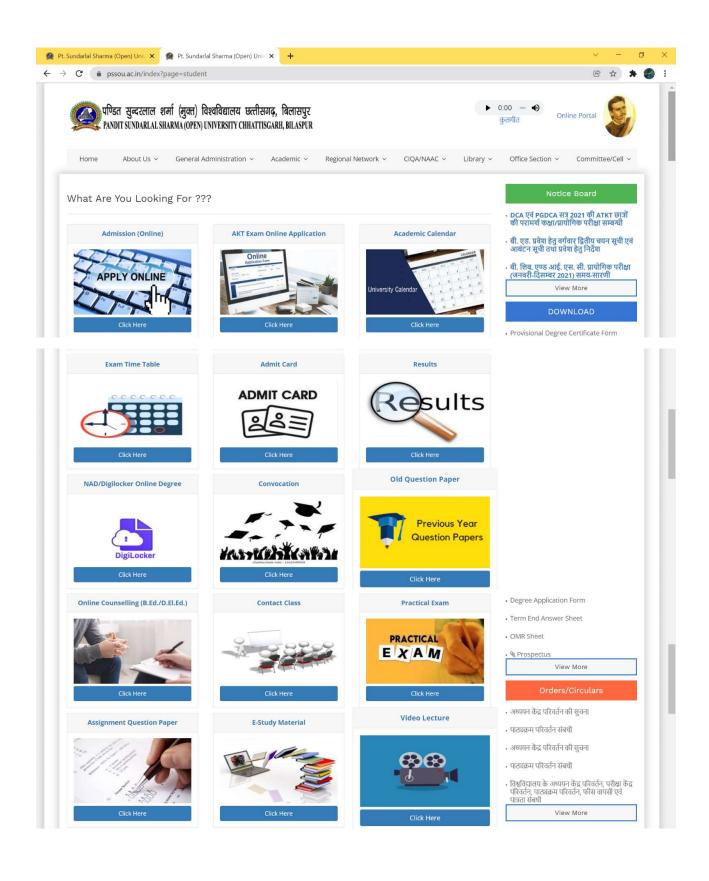

M





Designed by Web Cell, Pandit Sundarlal Sharma (Open) University, Chhattsgarh, Bilaspur

Home





Designed by Web Cell, Pandit Sundarlal Sharma (Open) University, Chhattsgarh, Bilaspur





The Governor of the state accorded his assent to it on on 20th January, 2005 and the act was published in the Chhatisgarh Gazette (extra ordinary) no. 20 Raipur, Monday the 24th January, 2005. Dr. T.D. Sharma joined this university as the first Vice-Chancellor on 2nd March, 2005 while Dr. Sharad Kumar Vajpai as Registrar on the 15th March, 2005.





Home

Designed by Web Cell, Pandit Sundarlal Sharma (Open) University, Chhattsgarh, Bilaspur





🧅 30°C Haze ^ 🦟 🥎 🖗 🚳 ﴿× 🗈 ENG 12:52 📮





🍃 30°C Haze ^ 🦟 🥎 📴 🐼 ⊄× 🗈 ENG 12:52 📮



# SCREEN SHOTS OF INTERFACES UNDER STUDENT ADMISSION AND SUPPORT





























































### SCREEN SHOTS OF INTERFACES UNDER EXAMINATION



### **Notice Board**

A Download Challan FORM





Designed by Web Cell, Pandit Sundarlal Sharma (Open) University, Chhattsgarh, Bilaspur







lmin Privacy Policy Term and Conditions Contac