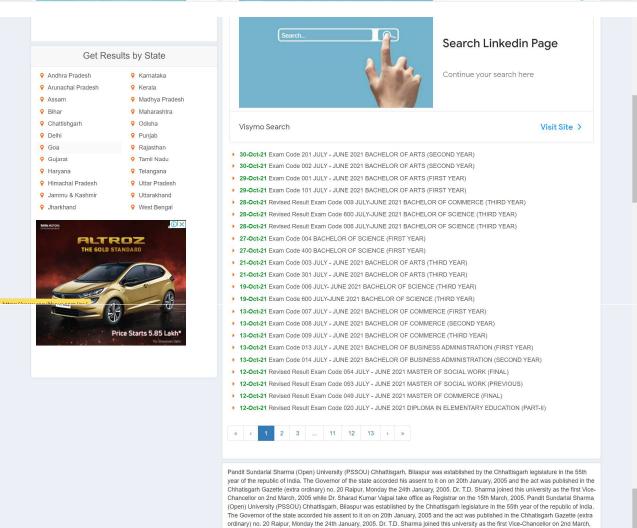

|                    |                                                                       |            |                 | ng / collecting tax at source                                        |                |                     |   |
|                | ype of deductor - Gover         |                    | co.g. iddoir or perso                                                 | saporisibi | o .or acadom    |                                                                      |                |                     |   |





### **Notice Board**

A Download Challan FORM





Designed by Web Cell, Pandit Sundarlal Sharma (Open) University, Chhattsgarh, Bilaspur

Home





Designed by Web Cell, Pandit Sundarlal Sharma (Open) University, Chhattsgarh, Bilaspur





The Governor of the state accorded his assent to it on on 20th January, 2005 and the act was published in the Chhatisgarh Gazette (extra ordinary) no. 20 Raipur, Monday the 24th January, 2005. Dr. T.D. Sharma joined this university as the first Vice-Chancellor on 2nd March, 2005 while Dr. Sharad Kumar Vajpai as Registrar on the 15th March, 2005.





Home

Designed by Web Cell, Pandit Sundarlal Sharma (Open) University, Chhattsgarh, Bilaspur





🧅 30°C Haze ^ 🦟 🥎 🖗 🚳 ﴿× 🗈 ENG 12:52 📮





🍃 30°C Haze ^ 🦟 🥎 📴 🐼 ⊄× 🗈 ENG 12:52 📮



# SCREEN SHOTS OF INTERFACES UNDER STUDENT ADMISSION AND SUPPORT





























































### SCREEN SHOTS OF INTERFACES UNDER EXAMINATION



### **Notice Board**

A Download Challan FORM





Designed by Web Cell, Pandit Sun