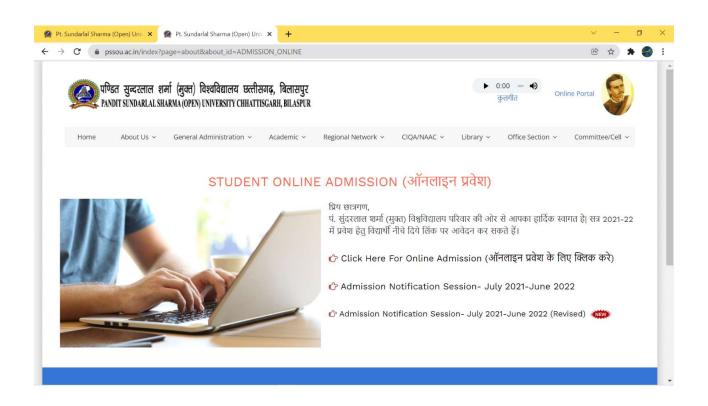

Designed by Web Cell, Pandit Sundarlal Sharma (Open) University, Chhattsgarh, Bilaspur

Home





Designed by Web Cell, Pandit Sundarlal Sharma (Open) University, Chhattsgarh, Bilaspur





The Governor of the state accorded his assent to it on on 20th January, 2005 and the act was published in the Chhatisgarh Gazette (extra ordinary) no. 20 Raipur, Monday the 24th January, 2005. Dr. T.D. Sharma joined this university as the first Vice-Chancellor on 2nd March, 2005 while Dr. Sharad Kumar Vajpai as Registrar on the 15th March, 2005.





Home

Designed by Web Cell, Pandit Sundarlal Sharma (Open) University, Chhattsgarh, Bilaspur





🧅 30°C Haze ^ 🦟 🥎 🖗 🚳 ﴿× 🗈 ENG 12:52 📮





🍃 30°C Haze ^ 🦟 🥎 📴 🐼 ⊄× 🗈 ENG 12:52 📮



# SCREEN SHOTS OF INTERFACES UNDER STUDENT ADMISSION AND SUPPORT





























































### SCREEN SHOTS OF INTERFACES UNDER EXAMINATION



### **Notice Board**

A Download Challan FORM





Designed by Web Cell, Pandit Sundarlal Sharma (Open) University, Chhattsgarh, Bilaspur







lmin Privacy Policy Term and Conditions Contac