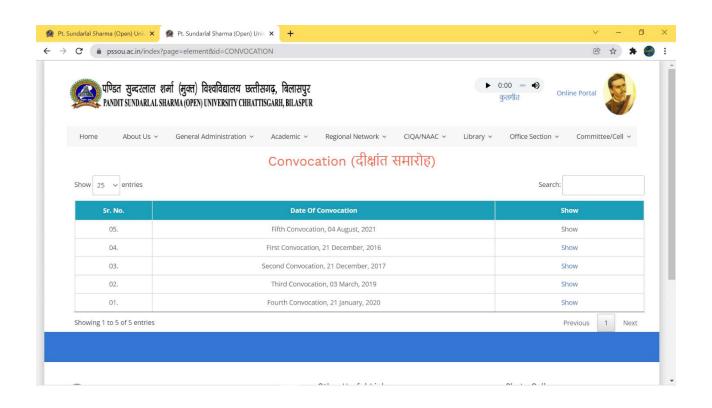

dit Sundarlal Sharma (Open) University, Chhattsgarh, Bilaspur

Home





Designed by Web Cell, Pandit Sundarlal Sharma (Open) University, Chhattsgarh, Bilaspur





The Governor of the state accorded his assent to it on on 20th January, 2005 and the act was published in the Chhatisgarh Gazette (extra ordinary) no. 20 Raipur, Monday the 24th January, 2005. Dr. T.D. Sharma joined this university as the first Vice-Chancellor on 2nd March, 2005 while Dr. Sharad Kumar Vajpai as Registrar on the 15th March, 2005.





Home

Designed by Web Cell, Pandit Sundarlal Sharma (Open) University, Chhattsgarh, Bilaspur





🧅 30°C Haze ^ 🦟 🥎 🖗 🚳 ﴿× 🗈 ENG 12:52 📮





🍃 30°C Haze ^ 🦟 🥎 📴 🐼 ⊄× 🗈 ENG 12:52 📮



# SCREEN SHOTS OF INTERFACES UNDER STUDENT ADMISSION AND SUPPORT





























































### SCREEN SHOTS OF INTERFACES UNDER EXAMINATION



### **Notice Board**

A Download Challan FORM





Designed by Web Cell, Pandit Sundarlal Sharma (Open) University, Chhattsgarh, Bilaspur







lmin Privacy Policy Term and Conditions Contac