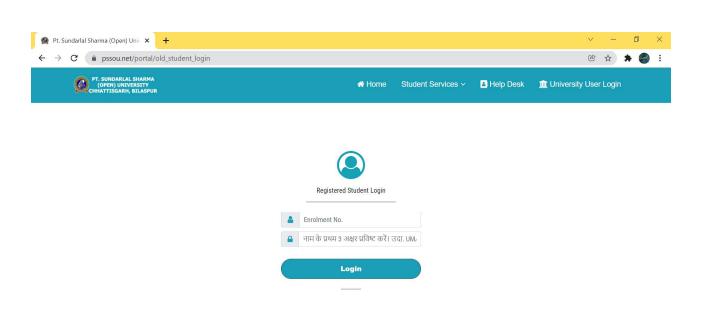

| 1001           |                     |   |
| Date:          |                                 |                    |                                                                       |            |                 | ng / collecting tax at source                                        |                |                     |   |
|                | ype of deductor - Gover         |                    | co.g. iddoir or perso                                                 | saporisibi | o .or acadom    |                                                                      |                |                     |   |





### **Notice Board**

A Download Challan FORM





Designed by Web Cell, Pandit Sundarlal Sharma (Open) University, Chhattsgarh, Bilaspur

Home





Designed by Web Cell, Pandit Sundarlal Sharma (Open) University, Chhattsgarh, Bilaspur





The Governor of the state accorded his assent to it on on 20th January, 2005 and the act was published in the Chhatisgarh Gazette (extra ordinary) no. 20 Raipur, Monday the 24th January, 2005. Dr. T.D. Sharma joined this university as the first Vice-Chancellor on 2nd March, 2005 while Dr. Sharad Kumar Vajpai as Registrar on the 15th March, 2005.





Home

Designed by Web Cell, Pandit Sundarlal Sharma (Open) University, Chhattsgarh, Bilaspur





🧅 30°C Haze ^ 🦟 🥎 🖗 🚳 ﴿× 🗈 ENG 12:52 📮





🍃 30°C Haze ^ 🦟 🥎 📴 🐼 ⊄× 🗈 ENG 12:52 📮



# SCREEN SHOTS OF INTERFACES UNDER STUDENT ADMISSION AND SUPPORT





























































### SCREEN SHOTS OF INTERFACES UNDER EXAMIN