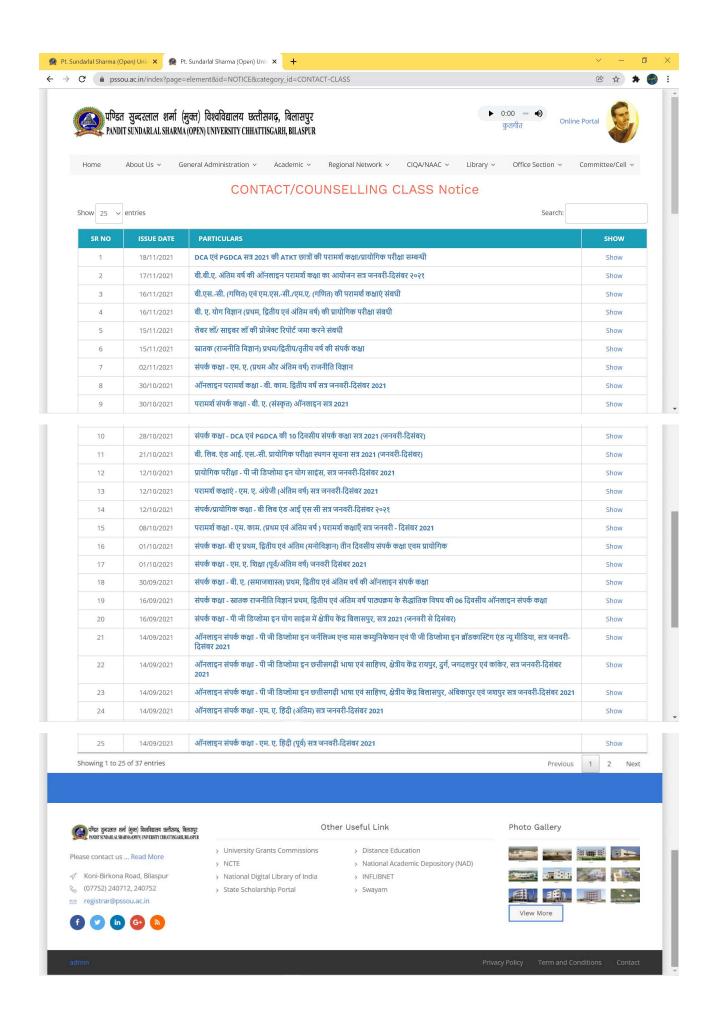

d by Web Cell, Pandit Sundarlal Sharma (Open) University, Chhattsgarh, Bilaspur

Home





Designed by Web Cell, Pandit Sundarlal Sharma (Open) University, Chhattsgarh, Bilaspur





The Governor of the state accorded his assent to it on on 20th January, 2005 and the act was published in the Chhatisgarh Gazette (extra ordinary) no. 20 Raipur, Monday the 24th January, 2005. Dr. T.D. Sharma joined this university as the first Vice-Chancellor on 2nd March, 2005 while Dr. Sharad Kumar Vajpai as Registrar on the 15th March, 2005.





Home

Designed by Web Cell, Pandit Sundarlal Sharma (Open) University, Chhattsgarh, Bilaspur





🧅 30°C Haze ^ 🦟 🥎 🖗 🚳 ﴿× 🗈 ENG 12:52 📮





🍃 30°C Haze ^ 🦟 🥎 📴 🐼 ⊄× 🗈 ENG 12:52 📮



# SCREEN SHOTS OF INTERFACES UNDER STUDENT ADMISSION AND SUPPORT





























































### SCREEN SHOTS OF INTERFACES UNDER EXAMINATION



### **Notice Board**

A Download Challan FORM





Designed by Web Cell, Pandit Sundarlal Sharma (Open) University, Chhattsgarh, Bilaspur







lmin Privacy Policy Term and Conditions Contac