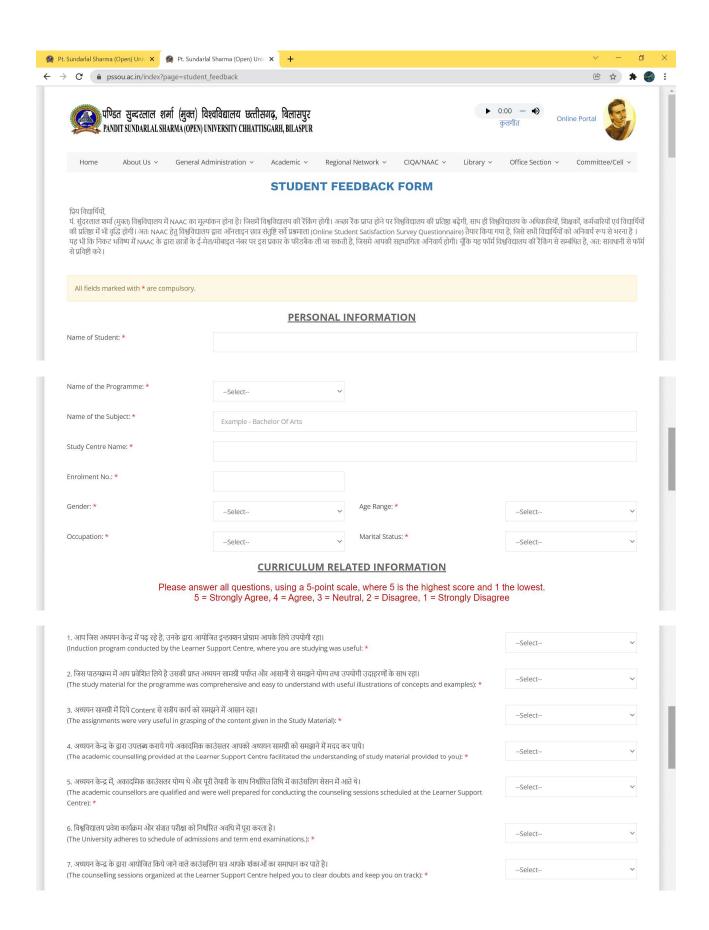

ma (Open) University, Chhattsgarh, Bilaspur

Home





Designed by Web Cell, Pandit Sundarlal Sharma (Open) University, Chhattsgarh, Bilaspur





The Governor of the state accorded his assent to it on on 20th January, 2005 and the act was published in the Chhatisgarh Gazette (extra ordinary) no. 20 Raipur, Monday the 24th January, 2005. Dr. T.D. Sharma joined this university as the first Vice-Chancellor on 2nd March, 2005 while Dr. Sharad Kumar Vajpai as Registrar on the 15th March, 2005.





Home

Designed by Web Cell, Pandit Sundarlal Sharma (Open) University, Chhattsgarh, Bilaspur





🧅 30°C Haze ^ 🦟 🥎 🖗 🚳 ﴿× 🗈 ENG 12:52 📮





🍃 30°C Haze ^ 🦟 🥎 📴 🐼 ⊄× 🗈 ENG 12:52 📮



# SCREEN SHOTS OF INTERFACES UNDER STUDENT ADMISSION AND SUPPORT





























































### SCREEN SHOTS OF INTERFACES UNDER EXAMINATION



### **Notice Board**

A Download Challan FORM





Designed by Web Cell, Pandit Sundarlal Sharma (Open) University, Chhattsgarh, Bilaspur







lmin Privacy Policy Term and Conditions Contac