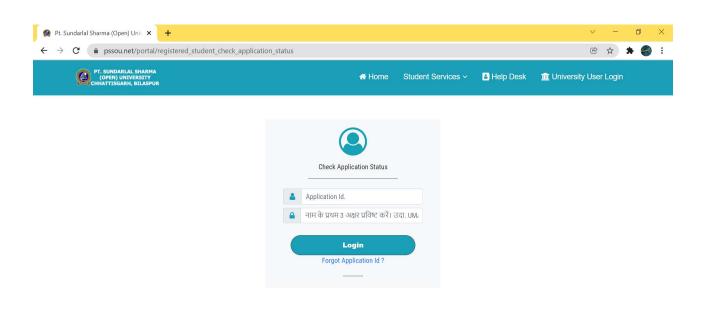

r perso                                                 | saporisibi | o .or acadom    |                                                                      |                |                     |   |





### **Notice Board**

A Download Challan FORM





Designed by Web Cell, Pandit Sundarlal Sharma (Open) University, Chhattsgarh, Bilaspur

Home





Designed by Web Cell, Pandit Sundarlal Sharma (Open) University, Chhattsgarh, Bilaspur





The Governor of the state accorded his assent to it on on 20th January, 2005 and the act was published in the Chhatisgarh Gazette (extra ordinary) no. 20 Raipur, Monday the 24th January, 2005. Dr. T.D. Sharma joined this university as the first Vice-Chancellor on 2nd March, 2005 while Dr. Sharad Kumar Vajpai as Registrar on the 15th March, 2005.





Home

Designed by Web Cell, Pandit Sundarlal Sharma (Open) University, Chhattsgarh, Bilaspur





🧅 30°C Haze ^ 🦟 🥎 🖗 🚳 ﴿× 🗈 ENG 12:52 📮





🍃 30°C Haze ^ 🦟 🥎 📴 🐼 ⊄× 🗈 ENG 12:52 📮



# SCREEN SHOTS OF INTERFACES UNDER STUDENT ADMISSION AND SUPPORT





























































### SCREEN SHOTS OF INTERFACES UNDER EXAMINATION



### **Notice Board**

A Download Challan FORM





Designed by Web Cell, Pandit Sundarlal Sharma (Open) University, Chhattsgarh, Bilaspur







lmin Privacy Policy Term and Conditions Contac