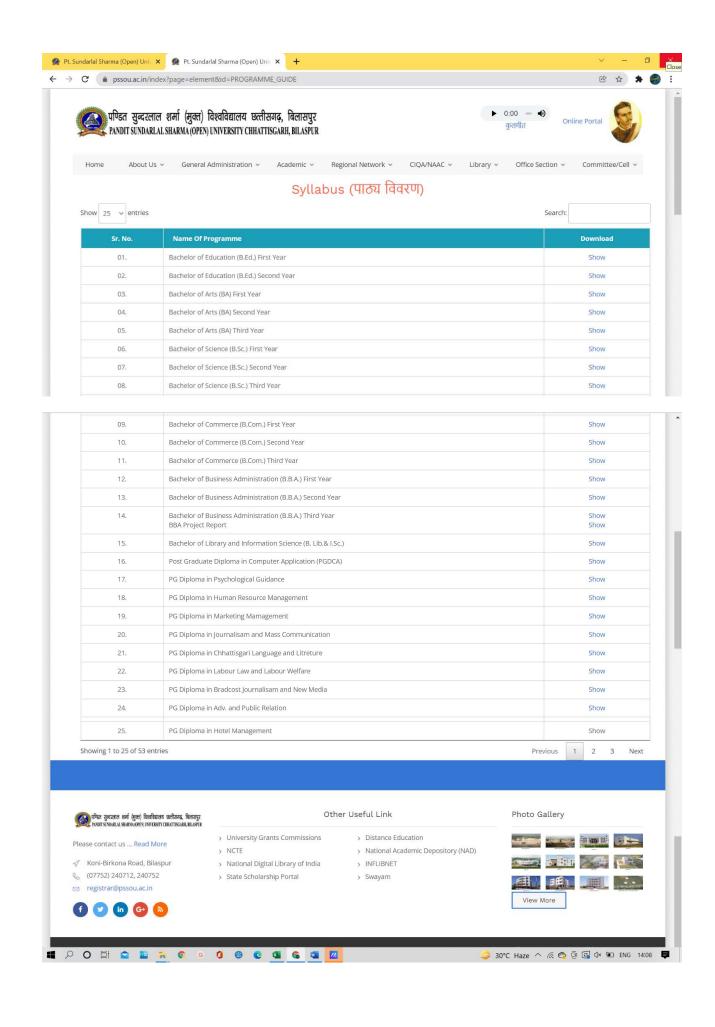

) University, Chhattsgarh, Bilaspur

Home





Designed by Web Cell, Pandit Sundarlal Sharma (Open) University, Chhattsgarh, Bilaspur





The Governor of the state accorded his assent to it on on 20th January, 2005 and the act was published in the Chhatisgarh Gazette (extra ordinary) no. 20 Raipur, Monday the 24th January, 2005. Dr. T.D. Sharma joined this university as the first Vice-Chancellor on 2nd March, 2005 while Dr. Sharad Kumar Vajpai as Registrar on the 15th March, 2005.





Home

Designed by Web Cell, Pandit Sundarlal Sharma (Open) University, Chhattsgarh, Bilaspur





🧅 30°C Haze ^ 🦟 🥎 🖗 🚳 ﴿× 🗈 ENG 12:52 📮





🍃 30°C Haze ^ 🦟 🥎 📴 🐼 ⊄× 🗈 ENG 12:52 📮



# SCREEN SHOTS OF INTERFACES UNDER STUDENT ADMISSION AND SUPPORT





























































### SCREEN SHOTS OF INTERFACES UNDER EXAMINATION



### **Notice Board**

A Download Challan FORM





Designed by Web Cell, Pandit Sundarlal Sharma (Open) University, Chhattsgarh, Bilaspur







lmin Privacy Policy Term and Conditions Contac