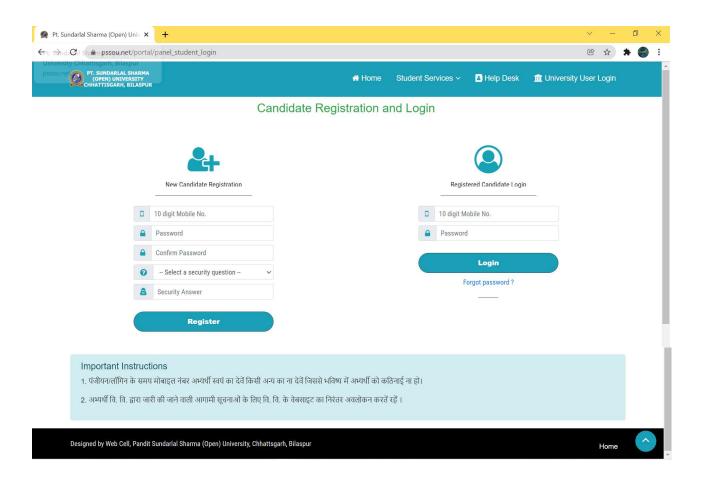

niversity, Chhattsgarh, Bilaspur





The Governor of the state accorded his assent to it on on 20th January, 2005 and the act was published in the Chhatisgarh Gazette (extra ordinary) no. 20 Raipur, Monday the 24th January, 2005. Dr. T.D. Sharma joined this university as the first Vice-Chancellor on 2nd March, 2005 while Dr. Sharad Kumar Vajpai as Registrar on the 15th March, 2005.





Home

Designed by Web Cell, Pandit Sundarlal Sharma (Open) University, Chhattsgarh, Bilaspur





🧅 30°C Haze ^ 🦟 🥎 🖗 🚳 ﴿× 🗈 ENG 12:52 📮





🍃 30°C Haze ^ 🦟 🥎 📴 🐼 ⊄× 🗈 ENG 12:52 📮



# SCREEN SHOTS OF INTERFACES UNDER STUDENT ADMISSION AND SUPPORT





























































### SCREEN SHOTS OF INTERFACES UNDER EXAMINATION



### **Notice Board**

A Download Challan FORM





Designed by Web Cell, Pandit Sundarlal Sharma (Open) University, Chhattsgarh, Bilaspur







lmin Privacy Policy Term and Conditions Contac