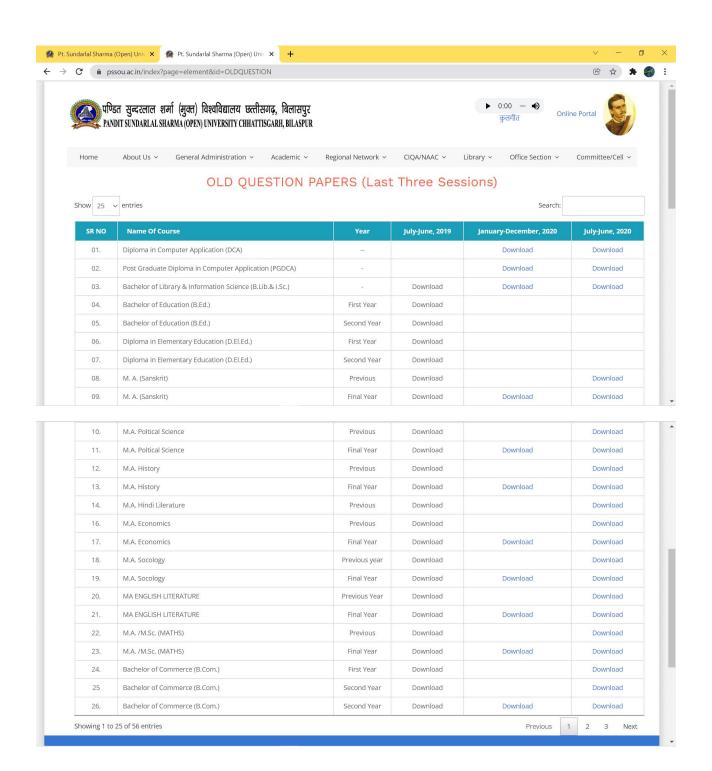

t Sundarlal Sharma (Open) University, Chhattsgarh, Bilaspur

Home





Designed by Web Cell, Pandit Sundarlal Sharma (Open) University, Chhattsgarh, Bilaspur





The Governor of the state accorded his assent to it on on 20th January, 2005 and the act was published in the Chhatisgarh Gazette (extra ordinary) no. 20 Raipur, Monday the 24th January, 2005. Dr. T.D. Sharma joined this university as the first Vice-Chancellor on 2nd March, 2005 while Dr. Sharad Kumar Vajpai as Registrar on the 15th March, 2005.





Home

Designed by Web Cell, Pandit Sundarlal Sharma (Open) University, Chhattsgarh, Bilaspur





🧅 30°C Haze ^ 🦟 🥎 🖗 🚳 ﴿× 🗈 ENG 12:52 📮





🍃 30°C Haze ^ 🦟 🥎 📴 🐼 ⊄× 🗈 ENG 12:52 📮



# SCREEN SHOTS OF INTERFACES UNDER STUDENT ADMISSION AND SUPPORT





























































### SCREEN SHOTS OF INTERFACES UNDER EXAMINATION



### **Notice Board**

A Download Challan FORM





Designed by Web Cell, Pandit Sundarlal Sharma (Open) University, Chhattsgarh, Bilaspur







lmin Privacy Policy Term and Conditions Contac